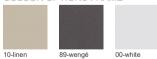

coating.
   Seat in Batyline available in white, silkgrey and wengé.

CUSHIONS
Seat cushion: C07640W
Dryfoam filling
COM (Customer own material):
For colours please consult our fabric colour overview

tribù.com

# **TRIBÙ**

# BRANCH lounger



| Length (L)                       | 207.0 cm |
|----------------------------------|----------|
| Seat height with cushion (SHC)   | 37.0 cm  |
| Width (W)                        | 73.0 cm  |
| Seat height without cushion (SH) | 34.0 cm  |
| Seat width (SW)                  | 63.0 cm  |

#### **FEATURES**

- no assembly required
  Cover available
  Stackable by 4
  Adjustable
  ASTM B117-11
  BIFMA X5-range
  CPSD-HL-01010-MTHD
  CPSD-HL-01012-MTHD

#### PROTECTIVE COVER

• Covers in PU-breathable material. Colour grey.



### COLOUR OPTIONS FRAME



## COLOUR OPTIONS SEAT SUPPORT