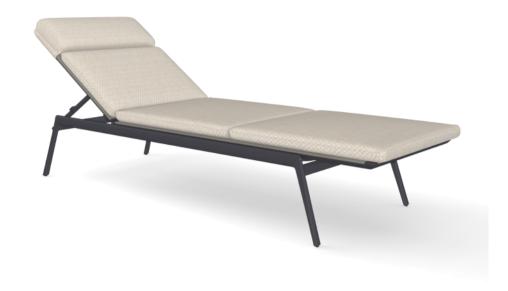

# BRANCH lounger

ART N° 07640

### MATERIALS

- Frame in high pressure injected aluminium with a double powder coating.
   Seat in Batyline available in white, silkgrey and wengé.

CUSHIONS
Seat cushion: C07640W
Dryfoam filling
COM (Customer own material):
For colours please consult our fabric colour overview