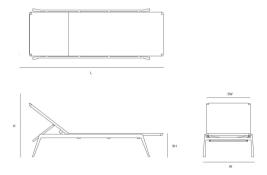

# BRANCH lounger

| Length (L)                       | 207.0 cm |
|----------------------------------|----------|
| Seat height with cushion (SHC)   | 37.0 cm  |
| Width (W)                        | 73.0 cm  |
| Seat height without cushion (SH) | 34.0 cm  |
| Seat width (SW)                  | 63.0 cm  |