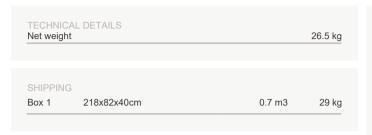

### MATERIALS

- Frame in high pressure injected aluminium with a double powder coating.
   Seat in Batyline available in white, silkgrey and wengé.

CUSHIONS
Seat cushion: C07640W
Dryfoam filling
COM (Customer own material):
For colours please consult our fabric colour overview