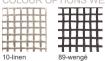

|
| Box 1                           | 59x58x50 | 0.17 m3 | 7.30 kg |
| Box 2                           | 82x65x29 | 0.15 m3 | 4.30 kg |
|                                 |          |         |         |

### FEATURES

- BIFMA X5-range
  ASTM B117-11
  CPSD-HL-01010-MTHD
  CPSD-HL-01012-MTHD
  EN 1022:2005 6
  EN 581-1:2006
  EN1728:2000 6
  assembly required

| DIMENSIONS                       |         |
|----------------------------------|---------|
| Depth (D)                        | 57.0 cm |
| Height (H)                       | 77.0 cm |
| Seat height with cushion (SHC)   | 48.0 cm |
| Width (W)                        | 58.0 cm |
| Armrest height (AH)              | 67.0 cm |
| Seat height without cushion (SH) | 44.0 cm |



#### COLOUR OPTIONS FRAME



COLOUR OPTIONS WEAVE