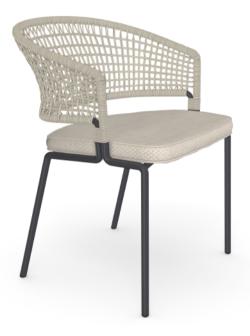

## CTR armchair

ART N° 01118

### MATERIALS

- Frame in 304 stainless steel, powdercoated with an ultra durable polyester coating.
  Back in weaving with Tricord® on an aluminium powdercoated frame. The backs can be replaced individually. Tricord consists of an indestructible polyester core and an outside covering of weather resistant polyolefin. It is the ultimate combination of the strength of polyester and the natural look and feel of polyolefine: strong on the inside, soft on the outside. Tricord is exclusively designed for Tribù and is UV- and rot resistant.