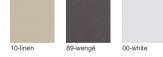

| 3        |         |         |
| Box 1                           | 59x58x50 | 0.17 m3 | 7.30 kg |
| Box 2                           | 82x65x29 | 0.15 m3 | 4.30 kg |
|                                 |          |         |         |

### FEATURES

- BIFMA X5-range
  ASTM B117-11
  CPSD-HL-01010-MTHD
  CPSD-HL-01012-MTHD
  EN 1022:2005 6
  EN 581-1:2006
  EN1728:2000 6
  assembly required

| DIMENSIONS                       |         |
|----------------------------------|---------|
| Depth (D)                        | 57.0 cm |
| Height (H)                       | 77.0 cm |
| Seat height with cushion (SHC)   | 48.0 cm |
| Width (W)                        | 58.0 cm |
| Armrest height (AH)              | 67.0 cm |
| Seat height without cushion (SH) | 44.0 cm |



#### COLOUR OPTIONS FRAME



COLOUR OPTIONS WEAVE