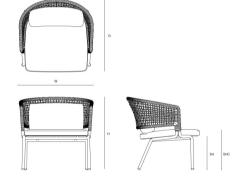

### FEATURES

- BIFMA X5-range
  ASTM B117-11
  CPSD-HL-01010-MTHD
  CPSD-HL-01012-MTHD
  EN 1022:2005 6
  EN 581-1:2006
  EN1728:2000 6
  assembly required

| DIMENSIONS                       |         |
|----------------------------------|---------|
| Depth (D)                        | 57.0 cm |
| Height (H)                       | 77.0 cm |
| Seat height with cushion (SHC)   | 48.0 cm |
| Width (W)                        | 58.0 cm |
| Armrest height (AH)              | 67.0 cm |
| Seat height without cushion (SH) | 44.0 cm |