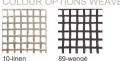

|           | 12.8 kg  |
|------------|----------|-----------|----------|
|            |          |           |          |
|            |          |           |          |
| SHIPPING   | 3        |           |          |
|            | E4E70E   | 0.26 m3   | 11.50 kg |
| Box 1      | 54x57x85 | 0.20 1113 | 11.00 Kg |

| Depth (D)                        | 57.0 cm  |
|----------------------------------|----------|
| Footrest (FR)                    | 34.0 cm  |
| Height (H)                       | 112.0 cm |
| Seat height with cushion (SHC)   | 85.0 cm  |
| Width (W)                        | 58.0 cm  |
| Armrest height (AH)              | 101.0 cm |
| Seat height without cushion (SH) | 81.0 cm  |

# assembly required

FEATURES



### COLOUR OPTIONS FRAME



#### COLOUR OPTIONS WEAVE