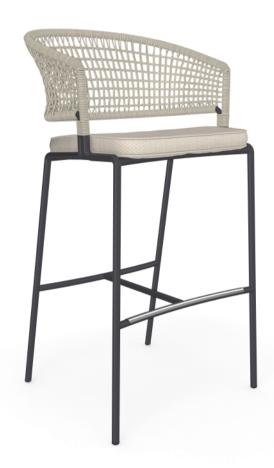

## CTR bar chair

ART N° 01116

#### MATERIALS

- Frame in 304 stainless steel, powdercoated with an ultra durable polyester coating.
  Back in weaving with Tricord® on an aluminium powdercoated frame. The backs can be replaced individually. Tricord consists of an indestructible polyester core and an outside covering of weather resistant polyolefin. It is the ultimate combination of the strength of polyester and the natural look and feel of polyolefine: strong on the inside, soft on the outside. Tricord is exclusively designed for Tribù and is UV- and rot resistant.