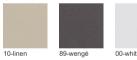

bar chair

| Net weight |          |           | 12.8 kg  |
|------------|----------|-----------|----------|
|            |          |           |          |
|            |          |           |          |
| SHIPPING   | 3        |           |          |
|            | E4E70E   | 0.26 m3   | 11.50 kg |
| Box 1      | 54x57x85 | 0.20 1113 | 11.00 Kg |

| Depth (D)                        | 57.0 cm  |
|----------------------------------|----------|
| Footrest (FR)                    | 34.0 cm  |
| Height (H)                       | 112.0 cm |
| Seat height with cushion (SHC)   | 85.0 cm  |
| Width (W)                        | 58.0 cm  |
| Armrest height (AH)              | 101.0 cm |
| Seat height without cushion (SH) | 81.0 cm  |

# assembly required

FEATURES



### COLOUR OPTIONS FRAME



#### COLOUR OPTIONS WEAVE