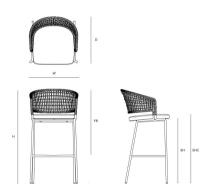

| Depth (D)                        | 57.0 cm  |
|----------------------------------|----------|
| Footrest (FR)                    | 34.0 cm  |
| Height (H)                       | 112.0 cm |
| Seat height with cushion (SHC)   | 85.0 cm  |
| Width (W)                        | 58.0 cm  |
| Armrest height (AH)              | 101.0 cm |
| Seat height without cushion (SH) | 81.0 cm  |