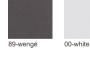

#### FEATURES

• assembly required

CONTRACTOR IN CONTRACTOR

COLOUR OPTIONS FRAME

COLOUR OPTIONS WEAVE

| DIMENSIONS                       |         |
|----------------------------------|---------|
| Depth (D)                        | 77.0 cm |
| Height (H)                       | 76.0 cm |
| Seat height with cushion (SHC)   | 45.0 cm |
| Width (W)                        | 79.0 cm |
| Seat height without cushion (SH) | 36.0 cm |