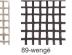

#### FEATURES

• assembly required

CONTRACTOR IN CONTRACTOR

COLOUR OPTIONS FRAME

COLOUR OPTIONS WEAVE

| DIMENSIONS                       |         |
|----------------------------------|---------|
| Depth (D)                        | 77.0 cm |
| Height (H)                       | 76.0 cm |
| Seat height with cushion (SHC)   | 45.0 cm |
| Width (W)                        | 79.0 cm |
| Seat height without cushion (SH) | 36.0 cm |