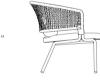

## CTR lounge chair

26.0 kg

TECHNICAL DETAILS Net weight

SHIPPING

Box 1

#### FEATURES

• assembly required

CONTRACTOR IN CONTRACTOR

COLOUR OPTIONS FRAME

COLOUR OPTIONS WEAVE

| DIMENSIONS                       |         |
|----------------------------------|---------|
| Depth (D)                        | 77.0 cm |
| Height (H)                       | 76.0 cm |
| Seat height with cushion (SHC)   | 45.0 cm |
| Width (W)                        | 79.0 cm |
| Seat height without cushion (SH) | 36.0 cm |