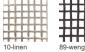

#### FEATURES

• assembly required

CONTRACTOR IN CONTRACTOR

COLOUR OPTIONS FRAME

COLOUR OPTIONS WEAVE

| DIMENSIONS                       |         |
|----------------------------------|---------|
| Depth (D)                        | 77.0 cm |
| Height (H)                       | 76.0 cm |
| Seat height with cushion (SHC)   | 45.0 cm |
| Width (W)                        | 79.0 cm |
| Seat height without cushion (SH) | 36.0 cm |