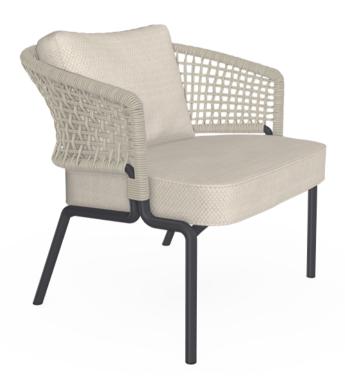

### CTR lounge chair

ART N° 01102

#### MATERIALS

- Frame in 304 stainless steel, powdercoated with an ultra durable polyester coating.
  Back in weaving with Tricord® on an aluminium powdercoated frame. The backs can be replaced individually. Tricord consists of an indestructible polyester core and an outside covering of weather resistant polyolefin. It is the ultimate combination of the strength of polyester and the natural look and feel of polyolefine: strong on the inside, soft on the outside. Tricord is exclusively designed for Tribù and is UV- and rot resistant.

#### FEATURES

• assembly required

CONTRACTOR IN CONTRACTOR

COLOUR OPTIONS FRAME

COLOUR OPTIONS WEAVE

| DIMENSIONS                       |         |
|----------------------------------|---------|
| Depth (D)                        | 77.0 cm |
| Height (H)                       | 76.0 cm |
| Seat height with cushion (SHC)   | 45.0 cm |
| Width (W)                        | 79.0 cm |
| Seat height without cushion (SH) | 36.0 cm |