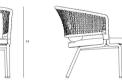

#### FEATURES

• assembly required

CONTRACTOR IN CONTRACTOR

COLOUR OPTIONS FRAME

COLOUR OPTIONS WEAVE

| DIMENSIONS                       |         |
|----------------------------------|---------|
| Depth (D)                        | 77.0 cm |
| Height (H)                       | 76.0 cm |
| Seat height with cushion (SHC)   | 45.0 cm |
| Width (W)                        | 79.0 cm |
| Seat height without cushion (SH) | 36.0 cm |