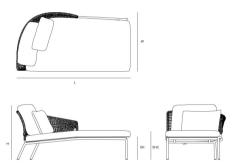

# CTR meridienne

| TECHNICAL DETAILS<br>Net weight |            |         | 93.5 kg  |
|---------------------------------|------------|---------|----------|
|                                 |            |         |          |
|                                 |            |         |          |
| SHIPPING                        | G          |         |          |
| Box 1                           | 183x97x64  | 1.14 m3 | 85.95 kg |
| Box 2                           | 108x108x48 | 0.56 m3 | 11.23 kg |
|                                 |            |         |          |

### COLOUR OPTIONS WEAVE

| DIMENSIONS                       |          |
|----------------------------------|----------|
| Depth (D)                        | 98.0 cm  |
| Height (H)                       | 81.0 cm  |
| Seat height with cushion (SHC)   | 46.0 cm  |
| Width (W)                        | 184.0 cm |
| Seat height without cushion (SH) | 36.0 cm  |
|                                  |          |