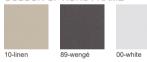

l look and feel of polyolefine: strong on the inside, soft on the outside. Tricord is exclusively designed for Tribù and is UV- and rot resistant.

# TRIBÙ

# CTR meridienne

| TECHNICAL DETAILS<br>Net weight |            |         | 93.5 kg  |
|---------------------------------|------------|---------|----------|
|                                 |            |         |          |
|                                 |            |         |          |
| SHIPPING                        | G          |         |          |
| Box 1                           | 183x97x64  | 1.14 m3 | 85.95 kg |
| Box 2                           | 108x108x48 | 0.56 m3 | 11.23 kg |
|                                 |            |         |          |

### FEATURES

• assembly required



#### COLOUR OPTIONS FRAME



### COLOUR OPTIONS WEAVE



| DIMENSIONS                       |          |
|----------------------------------|----------|
| Depth (D)                        | 98.0 cm  |
| Height (H)                       | 81.0 cm  |
| Seat height with cushion (SHC)   | 46.0 cm  |
| Width (W)                        | 184.0 cm |
| Seat height without cushion (SH) | 36.0 cm  |
|                                  |          |