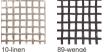

### COLOUR OPTIONS WEAVE

| DIMENSIONS                       |          |
|----------------------------------|----------|
| Depth (D)                        | 98.0 cm  |
| Height (H)                       | 81.0 cm  |
| Seat height with cushion (SHC)   | 46.0 cm  |
| Width (W)                        | 184.0 cm |
| Seat height without cushion (SH) | 36.0 cm  |
|                                  |          |