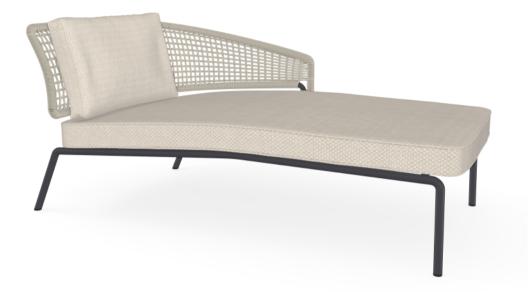

## CTR meridienne

ART N° 01103

#### MATERIALS

- Frame in 304 stainless steel, powdercoated with an ultra durable polyester coating.
  Back in weaving with Tricord® on an aluminium powdercoated frame. The backs can be replaced individually. Tricord consists of an indestructible polyester core and an outside covering of weather resistant polyolefin. It is the ultimate combination of the strength of polyester and the natural look and feel of polyolefine: strong on the inside, soft on the outside. Tricord is exclusively designed for Tribù and is UV- and rot resistant.