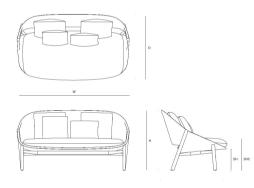

### PROTECTIVE COVER

• Covers in PU-breathable material. Colour grey.

| DIMENSIONS                       |          |
|----------------------------------|----------|
| Depth (D)                        | 89.0 cm  |
| Height (H)                       | 83.0 cm  |
| Seat height with cushion (SHC)   | 35.0 cm  |
| Width (W)                        | 154.0 cm |
| Seat height without cushion (SH) | 31.0 cm  |