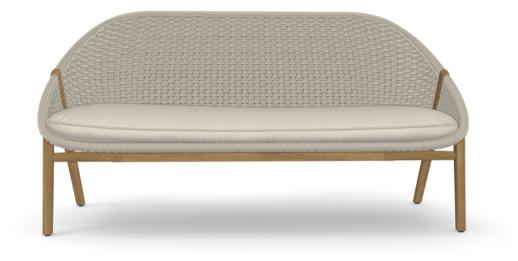

### ELIO sofa

02508

### MATERIALS

- Legs are in plantation teak from East-Java, every part is handpicked during the cutting process of the tree.
  Seat shell weave in Tricord® on an aluminium frame. Tricord consists of an indestructible polyester core and an outside covering of weather resistant polyolefin. It is the ultimate combination of the strength of polyester and the natural look and feel of polyolefin: strong on the inside, soft on the outside. Tricord is exclusively designed for Tribù and is UV- and rot resistant.

CUSHIONS Seat cushion: C02508S Dryfoam filling COM (Customer own material): For colours please consult our fabric colour overview

### PROTECTIVE COVER

• Covers in PU-breathable material. Colour grey.

| DIMENSIONS                       |          |
|----------------------------------|----------|
| Depth (D)                        | 89.0 cm  |
| Height (H)                       | 83.0 cm  |
| Seat height with cushion (SHC)   | 35.0 cm  |
| Width (W)                        | 154.0 cm |
| Seat height without cushion (SH) | 31.0 cm  |