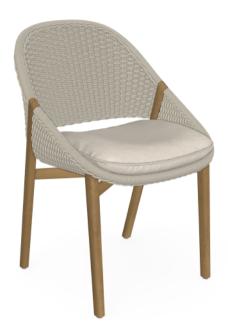

# ELIO armchair

02518

#### MATERIALS

- Legs are in plantation teak from East-Java, every part is handpicked during the cutting process of the tree.
   Seat shell weave in Tricord® on an aluminium frame. Tricord consists of an indestructible polyester core and an outside covering of weather resistant polyolefin. It is the ultimate combination of the strength of polyester and the natural look and feel of polyolefin: strong on the inside, soft on the outside. Tricord is exclusively designed for Tribù and is LIV- and rot resistant. is UV- and rot resistant.

CUSHIONS
Seat cushion: C02518S
Dryfoam filling
COM (Customer own material):
For colours please consult our fabric colour overview