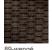

#### MATERIALS

- Legs are in plantation teak from East-Java, every part is handpicked during the cutting process of the tree.
   Seat shell weave in Tricord® on an aluminium frame. Tricord consists of an indestructible polyester core and an outside covering of weather resistant polyolefin. It is the ultimate combination of the strength of polyester and the natural look and feel of polyolefin: strong on the inside, soft on the outside. Tricord is exclusively designed for Tribù and is LIV- and rot resistant. is UV- and rot resistant.

## COLOUR OPTIONS WEAVE