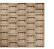

#### MATERIALS

- Legs are in plantation teak from East-Java, every part is handpicked during the cutting process of the tree.
   Seat shell weave in Tricord® on an aluminium frame. Tricord consists of an indestructible polyester core and an outside covering of weather resistant polyolefin. It is the ultimate combination of the strength of polyester and the natural look and feel of polyolefin: strong on the inside, soft on the outside. Tricord is exclusively designed for Tribù and is LIV- and rot resistant. is UV- and rot resistant.

## COLOUR OPTIONS WEAVE