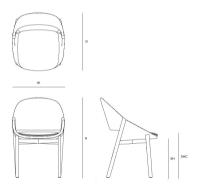

## ELIO armchair

| DIMENSIONS                       |         |
|----------------------------------|---------|
| Depth (D)                        | 60.0 cm |
| Height (H)                       | 84.0 cm |
| Seat height with cushion (SHC)   | 46.0 cm |
| Width (W)                        | 55.0 cm |
| Seat height without cushion (SH) | 44.0 cm |
|                                  |         |