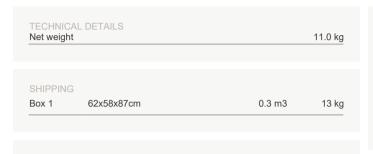

## ELIO armchair

| DIMENSIONS                       |         |
|----------------------------------|---------|
| Depth (D)                        | 60.0 cm |
| Height (H)                       | 84.0 cm |
| Seat height with cushion (SHC)   | 46.0 cm |
| Width (W)                        | 55.0 cm |
| Seat height without cushion (SH) | 44.0 cm |
|                                  |         |