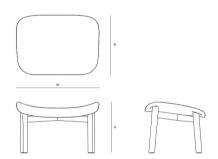

# ELIO footstool

| Depth (D)                      | 42.0 cm |
|--------------------------------|---------|
| Height (H)                     | 36.0 cm |
| Width (W)                      | 59.0 cm |
| Seat height with cushion (SHC) | 46.0 cm |