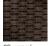

esistant polyolefin. It is the ultimate combination of the strength of polyester and the natural look and feel of polyolefin: strong on the inside, soft on the outside. Tricord is exclusively designed for Tribù and is UV- and rot resistant.

CUSHIONS
Seat cushion: C02590
Dryfoam filling
COM (Customer own material):
For colours please consult our fabric colour overview

# TRIBÙ

# ELIO footstool



| Depth (D)                      | 42.0 cm |
|--------------------------------|---------|
| Height (H)                     | 36.0 cm |
| Width (W)                      | 59.0 cm |
| Seat height with cushion (SHC) | 46.0 cm |

#### **FEATURES**

• no assembly required

### PROTECTIVE COVER

• Covers in PU-breathable material. Colour grey.



### COLOUR OPTIONS FRAME



### COLOUR OPTIONS WEAVE