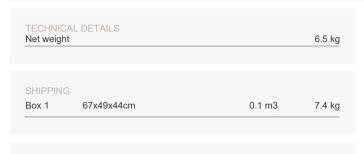

# ELIO footstool

| Depth (D)                      | 42.0 cm |
|--------------------------------|---------|
| Height (H)                     | 36.0 cm |
| Width (W)                      | 59.0 cm |
| Seat height with cushion (SHC) | 46.0 cm |