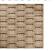

resistant polyolefin. It is the ultimate combination of the strength of polyester and the natural look and feel of polyolefin: strong on the inside, soft on the outside. Tricord is exclusively designed for Tribù and is UV- and rot resistant.

CUSHIONS
Seat cushion: C02590
Dryfoam filling
COM (Customer own material):
For colours please consult our fabric colour overview

# TRIBÙ

# ELIO footstool



| Depth (D)                      | 42.0 cm |
|--------------------------------|---------|
| Height (H)                     | 36.0 cm |
| Width (W)                      | 59.0 cm |
| Seat height with cushion (SHC) | 46.0 cm |

#### **FEATURES**

• no assembly required

### PROTECTIVE COVER

• Covers in PU-breathable material. Colour grey.



### COLOUR OPTIONS FRAME



### COLOUR OPTIONS WEAVE