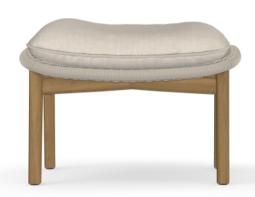

### **ELIO** footstool

02590

CUSHIONS
Seat cushion: C02590
Dryfoam filling
COM (Customer own material):
For colours please consult our fabric colour overview