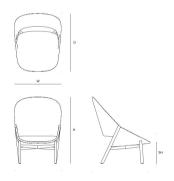

# ELIO lounge chair high back

| DIMENSIONS                       |          |
|----------------------------------|----------|
| Depth (D)                        | 88.0 cm  |
| Height (H)                       | 101.0 cm |
| Seat height with cushion (SHC)   | 38.0 cm  |
| Width (W)                        | 71.0 cm  |
| Seat height without cushion (SH) | 32.0 cm  |