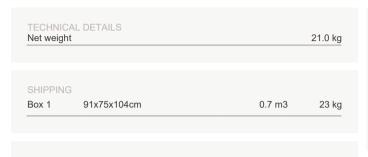

# ELIO lounge chair high back

| DIMENSIONS                       |          |
|----------------------------------|----------|
| Depth (D)                        | 88.0 cm  |
| Height (H)                       | 101.0 cm |
| Seat height with cushion (SHC)   | 38.0 cm  |
| Width (W)                        | 71.0 cm  |
| Seat height without cushion (SH) | 32.0 cm  |