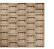

#### MATERIALS

- Legs are in plantation teak from East-Java, every part is handpicked during the cutting process of the tree.
   Seat shell weave in Tricord® on an aluminium frame. Tricord consists of an indestructible polyester core and an outside covering of weather resistant polyolefin. It is the ultimate combination of the strength of polyester and the natural look and feel of polyolefin: strong on the inside, soft on the outside. Tricord is exclusively designed for Tribù and is LIV- and rot resistant. is UV- and rot resistant.

### COLOUR OPTIONS WEAVE