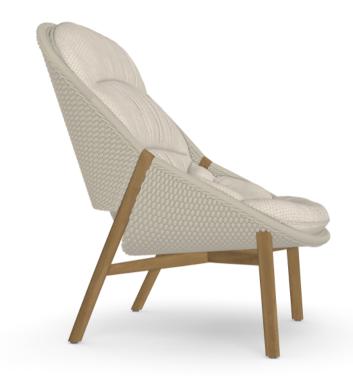

## ELIO lounge chair high back

02520

#### MATERIALS

- Legs are in plantation teak from East-Java, every part is handpicked during the cutting process of the tree.
   Seat shell weave in Tricord® on an aluminium frame. Tricord consists of an indestructible polyester core and an outside covering of weather resistant polyolefin. It is the ultimate combination of the strength of polyester and the natural look and feel of polyolefin: strong on the inside, soft on the outside. Tricord is exclusively designed for Tribù and is LIV- and rot resistant. is UV- and rot resistant.

### CUSHIONS

Seat cushion: C02521B
Dryfoam filling
COM (Customer own material):
For colours please consult our fabric colour overview

CUSHIONS
Seat cushion: C02520
Dryfoam filling
COM (Customer own material):