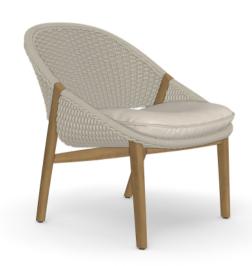

# ELIO lounge chair

02512

### MATERIALS

- Legs are in plantation teak from East-Java, every part is handpicked during the cutting process of the tree.
   Seat shell weave in Tricord® on an aluminium frame. Tricord consists of an indestructible polyester core and an outside covering of weather resistant polyolefin. It is the ultimate combination of the strength of polyester and the natural look and feel of polyolefin: strong on the inside, soft on the outside. Tricord is exclusively designed for Tribù and is LIV- and rot resistant. is UV- and rot resistant.

CUSHIONS
Seat cushion: C02512S
Dryfoam filling
COM (Customer own material):
For colours please consult our fabric colour overview