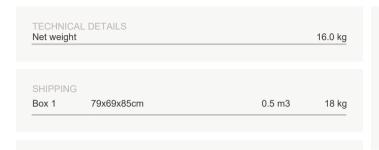

# ELIO lounge chair

| Depth (D)                        | 76.0 cm |
|----------------------------------|---------|
| Height (H)                       | 80.0 cm |
| Seat height with cushion (SHC)   | 42.0 cm |
| Width (W)                        | 67.0 cm |
| Seat height without cushion (SH) | 38.0 cm |