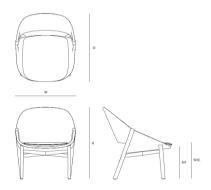

# ELIO lounge chair

| Depth (D)                        | 76.0 cm |
|----------------------------------|---------|
| Height (H)                       | 80.0 cm |
| Seat height with cushion (SHC)   | 42.0 cm |
| Width (W)                        | 67.0 cm |
| Seat height without cushion (SH) | 38.0 cm |