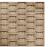

### MATERIALS

- Legs are in plantation teak from East-Java, every part is handpicked during the cutting process of the tree.
   Seat shell weave in Tricord® on an aluminium frame. Tricord consists of an indestructible polyester core and an outside covering of weather resistant polyolefin. It is the ultimate combination of the strength of polyester and the natural look and feel of polyolefin: strong on the inside, soft on the outside. Tricord is exclusively designed for Tribù and is LIV- and rot resistant. is UV- and rot resistant.

### COLOUR OPTIONS WEAVE