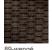

### MATERIALS

- Legs are in plantation teak from East-Java, every part is handpicked during the cutting process of the tree.
   Seat shell weave in Tricord® on an aluminium frame. Tricord consists of an indestructible polyester core and an outside covering of weather resistant polyolefin. It is the ultimate combination of the strength of polyester and the natural look and feel of polyolefin: strong on the inside, soft on the outside. Tricord is exclusively designed for Tribù and is LIV- and rot resistant. is UV- and rot resistant.

### COLOUR OPTIONS WEAVE