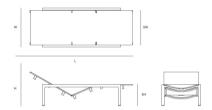

### ILLUM lounger

| Length (L)                       | 200.0 cm |
|----------------------------------|----------|
| Seat height with cushion (SHC)   | 42.0 cm  |
| Width (W)                        | 70.0 cm  |
| Seat height without cushion (SH) | 39.0 cm  |
| Distance between inner legs (DL) | 141.0 cm |