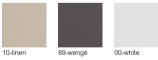

#### TRIBÙ



# ILLUM lounger

ART N° 06540

#### MATERIALS

- Frame in high pressure injected aluminium with a double powder coating (epoxy primer + polyester).
   Seat in Batyline®.

CUSHIONS
Seat cushion: C06540W
Dryfoam filling
COM (Customer own material):
For colours please consult our fabric colour overview

### TRIBÙ

### ILLUM lounger



| Length (L)                       | 200.0 cm |
|----------------------------------|----------|
| Seat height with cushion (SHC)   | 42.0 cm  |
| Width (W)                        | 70.0 cm  |
| Seat height without cushion (SH) | 39.0 cm  |
| Distance between inner legs (DL) | 141.0 cm |

## PROTECTIVE COVER

• no assembly required

• Covers in PU-breathable material. Colour grey.



#### COLOUR OPTIONS FRAME



#### COLOUR OPTIONS SEAT SUPPORT