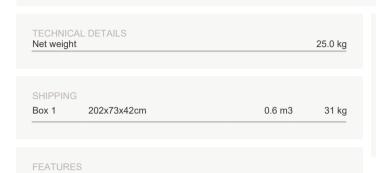

### ILLUM lounger

| Length (L)                       | 200.0 cm |
|----------------------------------|----------|
| Seat height with cushion (SHC)   | 42.0 cm  |
| Width (W)                        | 70.0 cm  |
| Seat height without cushion (SH) | 39.0 cm  |
| Distance between inner legs (DL) | 141.0 cm |