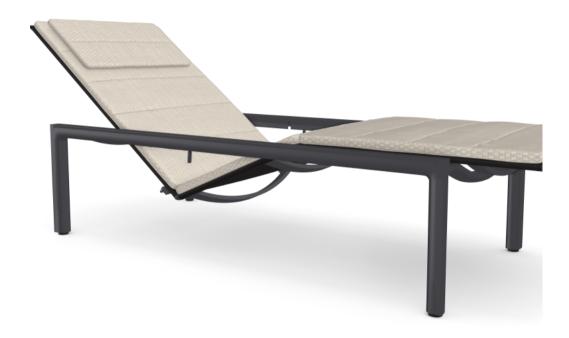

# ILLUM lounger

ART N° 06540

#### MATERIALS

- Frame in high pressure injected aluminium with a double powder coating (epoxy primer + polyester).
   Seat in Batyline®.

CUSHIONS
Seat cushion: C06540W
Dryfoam filling
COM (Customer own material):
For colours please consult our fabric colour overview

### ILLUM lounger

| Length (L)                       | 200.0 cm |
|----------------------------------|----------|
| Seat height with cushion (SHC)   | 42.0 cm  |
| Width (W)                        | 70.0 cm  |
| Seat height without cushion (SH) | 39.0 cm  |
| Distance between inner legs (DL) | 141.0 cm |