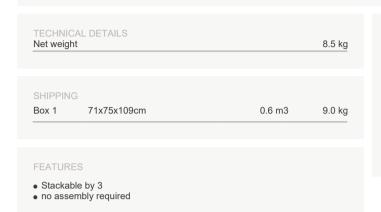

# KOS armchair

| Depth (D)                        | 58.0 cm |
|----------------------------------|---------|
| Height (H)                       | 84.0 cm |
| Seat height with cushion (SHC)   | 49.0 cm |
| Nidth (W)                        | 54.0 cm |
| Armrest height (AH)              | 67.0 cm |
| Seat height without cushion (SH) | 47.0 cm |