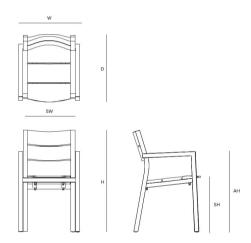

# KOS armchair

| Depth (D)                        | 58.0 cm |
|----------------------------------|---------|
| Height (H)                       | 84.0 cm |
| Seat height with cushion (SHC)   | 49.0 cm |
| Nidth (W)                        | 54.0 cm |
| Armrest height (AH)              | 67.0 cm |
| Seat height without cushion (SH) | 47.0 cm |