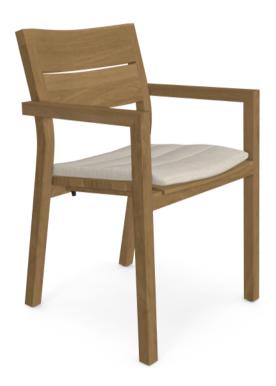

## KOS armchair

ART N° 04018

### MATERIALS

Frame in plantation teak from East-Java, every part is handpicked during the cutting process of the tree. The slats have a thickness of 2cm.

CUSHIONS
Seat cushion: C04018W
Dryfoam filling
COM (Customer own material):
For colours please consult our fabric colour overview