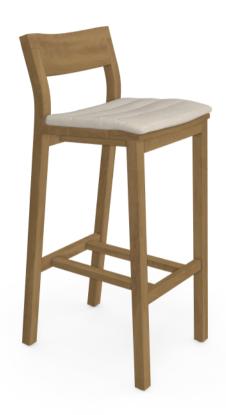

# KOS bar chair

ART N° 04016

### MATERIALS

Frame in plantation teak from East-Java, every part is handpicked during the cutting process of the tree. The slats have a thickness of 2cm.

CUSHIONS
Seat cushion: C04016W
Dryfoam filling
COM (Customer own material):
For colours please consult our fabric colour overview

## KOS bar chair

| Depth (D)                        | 50.0 cm  |
|----------------------------------|----------|
| Footrest (FR)                    | 31.0 cm  |
| Height (H)                       | 104.0 cm |
| Seat height with cushion (SHC)   | 80.0 cm  |
| Width (W)                        | 39.0 cm  |
| Seat height without cushion (SH) | 78.0 cm  |