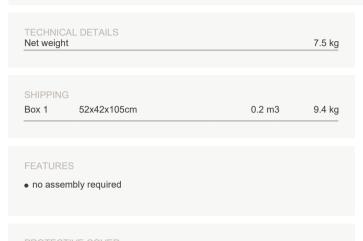

## TRIBÙ



# KOS bar chair

ART N° 04016

### MATERIALS

Frame in plantation teak from East-Java, every part is handpicked during the cutting process of the tree. The slats have a thickness of 2cm.

CUSHIONS
Seat cushion: C04016W
Dryfoam filling
COM (Customer own material):
For colours please consult our fabric colour overview

# TRIBÙ

## KOS bar chair



| Depth (D)                        | 50.0 cm  |
|----------------------------------|----------|
| Footrest (FR)                    | 31.0 cm  |
| Height (H)                       | 104.0 cm |
| Seat height with cushion (SHC)   | 80.0 cm  |
| Width (W)                        | 39.0 cm  |
| Seat height without cushion (SH) | 78.0 cm  |

## PROTECTIVE COVER

• Covers in PU-breathable material. Colour grey.



### COLOUR OPTIONS FRAME