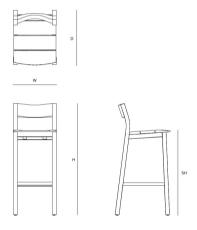

## KOS bar chair

| Depth (D)                        | 50.0 cm  |
|----------------------------------|----------|
| Footrest (FR)                    | 31.0 cm  |
| Height (H)                       | 104.0 cm |
| Seat height with cushion (SHC)   | 80.0 cm  |
| Width (W)                        | 39.0 cm  |
| Seat height without cushion (SH) | 78.0 cm  |