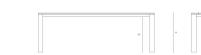

PROTECTIVE COVER

• Covers in PU-breathable material. Colour grey.

| DIMENSIONS                            |          |
|---------------------------------------|----------|
| Clearance under table (CT)            | 68.0 cm  |
| Height (H)                            | 76.0 cm  |
| Distance between inner end legs (DEL) | 92.0 cm  |
| Distance between inner legs (DL)      | 205.0 cm |
| Length (L)                            | 224.0 cm |
| Width (W)                             | 100.0 cm |