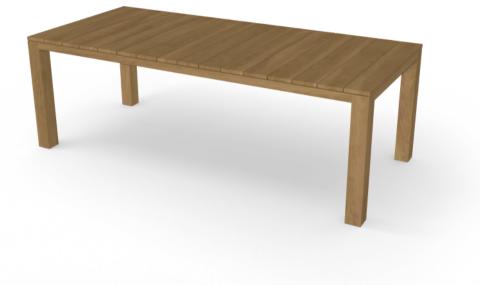

## KOS dining table

ART N° 04052

#### MATERIALS

• Frame in plantation teak from East-Java, every part is handpicked during the cutting process of the tree. The slats have a thickness of 2cm.

PROTECTIVE COVER

• Covers in PU-breathable material. Colour grey.

| DIMENSIONS                            |          |
|---------------------------------------|----------|
| Clearance under table (CT)            | 68.0 cm  |
| Height (H)                            | 76.0 cm  |
| Distance between inner end legs (DEL) | 92.0 cm  |
| Distance between inner legs (DL)      | 205.0 cm |
| Length (L)                            | 224.0 cm |
| Width (W)                             | 100.0 cm |