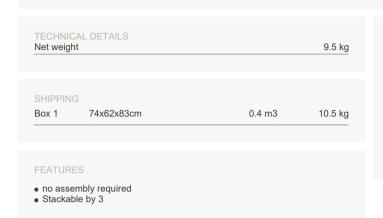

### MATERIALS

Frame in plantation teak from East-Java, every part is handpicked during the cutting process of the tree. The slats have a thickness of 2cm.

CUSHIONS
Seat cushion: C04012W
Dryfoam filling
COM (Customer own material):
For colours please consult our fabric colour overview