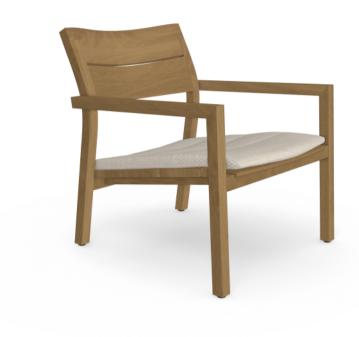

# KOS lounge chair

ART N° 04012

### MATERIALS

Frame in plantation teak from East-Java, every part is handpicked during the cutting process of the tree. The slats have a thickness of 2cm.

CUSHIONS
Seat cushion: C04012W
Dryfoam filling
COM (Customer own material):
For colours please consult our fabric colour overview