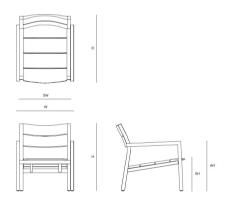

# KOS lounge chair

| DIMENSIONS                       | 70.0    |
|----------------------------------|---------|
| Depth (D)                        | 70.0 cm |
| Height (H)                       | 72.0 cm |
| Seat height with cushion (SHC)   | 39.0 cm |
| Width (W)                        | 61.0 cm |
| Armrest height (AH)              | 54.0 cm |
| Seat height without cushion (SH) | 36.0 cm |