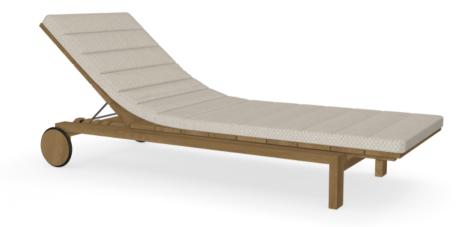

## KOS lounger

ART N° 04040

#### MATERIALS

Frame in plantation teak from East-Java, every part is handpicked during the cutting process of the tree. The slats have a thickness of 2cm.

CUSHIONS
Seat cushion: C04040W
Dryfoam filling
COM (Customer own material):
For colours please consult our fabric colour overview

| DIMENSIONS<br>Length (L)         | 196.0 cm |
|----------------------------------|----------|
| Seat height with cushion (SHC)   | 36.0 cm  |
| Width (W)                        | 65.0 cm  |
| Seat height without cushion (SH) | 26.0 cm  |

#### **FEATURES**

- no assembly requiredon wheels