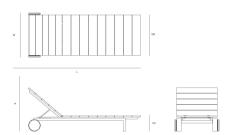

| DIMENSIONS<br>Length (L)         | 196.0 cm |
|----------------------------------|----------|
| Seat height with cushion (SHC)   | 36.0 cm  |
| Width (W)                        | 65.0 cm  |
| Seat height without cushion (SH) | 26.0 cm  |