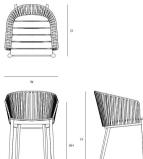

### COLOUR OPTIONS WEAVE

| THE | ΔRT | OF | LEISURE |
|-----|-----|----|---------|
|     |     |    |         |

| DIMENSIONS                       |          |
|----------------------------------|----------|
| Depth (D)                        | 53.0 cm  |
| Footrest (FR)                    | 32.0 cm  |
| Height (H)                       | 108.0 cm |
| Seat height with cushion (SHC)   | 78.0 cm  |
| Width (W)                        | 53.0 cm  |
| Seat height without cushion (SH) | 76.0 cm  |
|                                  |          |