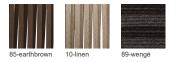

### COLOUR OPTIONS WEAVE

| THE | ΔRT | OF | LEISURE |
|-----|-----|----|---------|
|     |     |    |         |

| DIMENSIONS                       |          |
|----------------------------------|----------|
| Depth (D)                        | 53.0 cm  |
| Footrest (FR)                    | 32.0 cm  |
| Height (H)                       | 108.0 cm |
| Seat height with cushion (SHC)   | 78.0 cm  |
| Width (W)                        | 53.0 cm  |
| Seat height without cushion (SH) | 76.0 cm  |
|                                  |          |