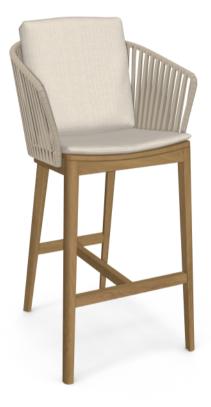

## MOOD bar chair

06216

#### MATERIALS

- Frame in plantation teak from East-Java, every part is handpicked during the cutting process of the tree.
  Back weaving with Tricord® on an aluminium frame. The backs can be replaced individually. Tricord consists of an indestructible polyester core and an outside covering of weather resistant polyolefin. Tricord is exclusively designed for Tribù and is UV- and rot resistant.