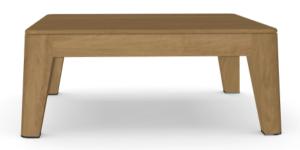

# MOOD coffee table

ART N° 06282

#### MATERIALS

Frame in plantation teak from East-Java, every part is handpicked during the cutting process of the tree.

CUSHIONS
Seat cushion: C06282W
Dryfoam filling
COM (Customer own material):
For colours please consult our fabric colour overview

| DIMENSIONS                     |         |
|--------------------------------|---------|
| Height (H)                     | 28.0 cm |
| Length (L)                     | 66.0 cm |
| Seat height with cushion (SHC) | 43.0 cm |
| Width (W)                      | 66.0 cm |