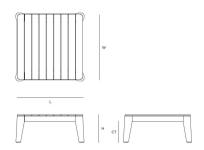

| DIMENSIONS                     |         |
|--------------------------------|---------|
| Height (H)                     | 28.0 cm |
| Length (L)                     | 66.0 cm |
| Seat height with cushion (SHC) | 43.0 cm |
| Width (W)                      | 66.0 cm |