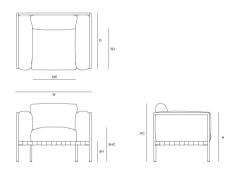

## NATAL ALU 1-seat sofa

| DIMENSIONS                       |         |
|----------------------------------|---------|
| Depth (D)                        | 69.0 cm |
| Height (H)                       | 80.0 cm |
| Seat height with cushion (SHC)   | 42.0 cm |
| Width (W)                        | 93.0 cm |
| Armrest height (AH)              | 60.0 cm |
| Seat height without cushion (SH) | 24.0 cm |