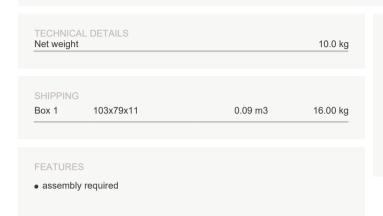

## NATAL ALU 1-seat sofa

| DIMENSIONS                       |         |
|----------------------------------|---------|
| Depth (D)                        | 69.0 cm |
| Height (H)                       | 80.0 cm |
| Seat height with cushion (SHC)   | 42.0 cm |
| Width (W)                        | 93.0 cm |
| Armrest height (AH)              | 60.0 cm |
| Seat height without cushion (SH) | 24.0 cm |