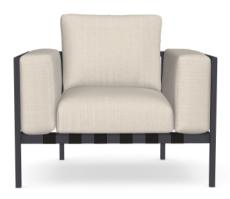

## NATAL ALU 1-seat sofa

ART N° 05802

#### MATERIALS

- Frame in aluminium, powdercoated with an ultra durable polyester powdercoating.
  Hardware in the different modules can be connected neatly by CNC cut solid powdercoated aluminium parts, making the assembled sofa look as one piece.
  Seat surface in textilene straps, UV-, mildew- and rot resistant. Each strap is individually connected, allowing easy remplacement