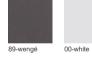

#### COLOUR OPTIONS FRAME

COLOUR OPTIONS SEAT SUPPORT

| 70.0 cm |
|---------|
| 72.0 cm |
| 39.0 cm |
| 58.0 cm |
| 51.0 cm |
| 51.0 cm |
| 36.0 cm |
|         |