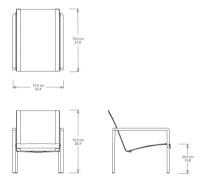

# NATAL ALU lounge chair

TECHNICAL DETAILS Net weight

7.5 kg

SHIPPING

#### COLOUR OPTIONS FRAME

COLOUR OPTIONS SEAT SUPPORT

| 70.0 cm |
|---------|
| 72.0 cm |
| 39.0 cm |
| 58.0 cm |
| 51.0 cm |
| 51.0 cm |
| 36.0 cm |
|         |