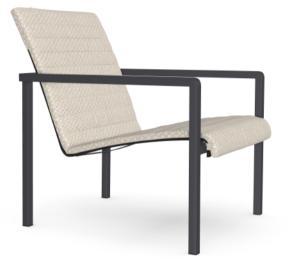

# NATAL ALU lounge chair

ART N° 05912

### MATERIALS

- Frame in aluminium, powdercoated with durable polyester powdercoating.
  Hardware in 316L electropolished stainless steel
  Seat in Batyline<sup>®</sup>.

CUSHIONS Seat cushion: C03019W Dryfoam filling COM (Customer own material): For colours please consult our fabric colour overview