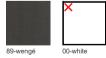

#### COLOUR OPTIONS FRAME

COLOUR OPTIONS SEAT SUPPORT

| 70.0 cm |
|---------|
| 72.0 cm |
| 39.0 cm |
| 58.0 cm |
| 51.0 cm |
| 51.0 cm |
| 36.0 cm |
|         |