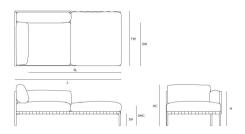

### NATAL ALU meridienne

| Depth (D)                        | 99.0 cm  |
|----------------------------------|----------|
| Height (H)                       | 80.0 cm  |
| Seat height with cushion (SHC)   | 42.0 cm  |
| Width (W)                        | 188.0 cm |
| Armrest height (AH)              | 60.0 cm  |
| Seat height without cushion (SH) | 24.0 cm  |