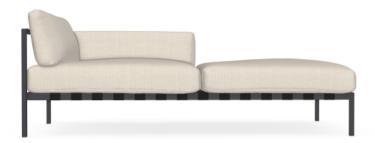

# NATAL ALU meridienne

05868

#### MATERIALS

- Frame in aluminium, powdercoated with an ultra durable polyester powdercoating.
  Hardware in the different modules can be connected neatly by CNC cut solid powdercoated aluminium parts, making the assembled sofa look as one piece.
  Seat surface in textilene straps, UV-, mildew- and rot resistant. Each strap is individually connected, allowing easy remplacement

CUSHIONS
Seat cushion: C05868W
Dryfoam filling
COM (Customer own material):
For colours please consult our fabric colour overview