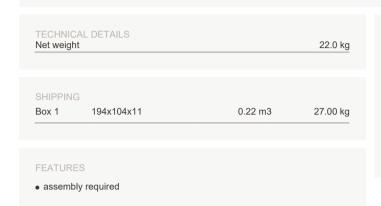

### **TRIBÙ**



# NATAL ALU meridienne

05868

#### MATERIALS

- Frame in aluminium, powdercoated with an ultra durable polyester powdercoating.
  Hardware in the different modules can be connected neatly by CNC cut solid powdercoated aluminium parts, making the assembled sofa look as one piece.
  Seat surface in textilene straps, UV-, mildew- and rot resistant. Each strap is individually connected, allowing easy remplacement

CUSHIONS
Seat cushion: C05868W
Dryfoam filling
COM (Customer own material):
For colours please consult our fabric colour overview

# TRIBÙ

### NATAL ALU meridienne



| Depth (D)                        | 99.0 cm  |
|----------------------------------|----------|
| Height (H)                       | 80.0 cm  |
| Seat height with cushion (SHC)   | 42.0 cm  |
| Width (W)                        | 188.0 cm |
| Armrest height (AH)              | 60.0 cm  |
| Seat height without cushion (SH) | 24.0 cm  |

#### PROTECTIVE COVER

• Covers in PU-breathable material. Colour grey.



### COLOUR OPTIONS FRAME





COLOUR OPTIONS SEAT SUPPORT