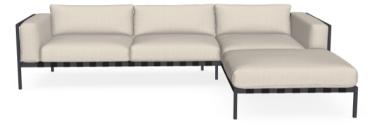

### NATAL ALU sofa

DESIGNER -STUDIO SEGERS

### MATERIALS

- Frame in aluminium, powdercoated with an ultra durable polyester Hardware in the different modules can be connected neatly by CNC cut
- solid powdercoated aluminium parts, making the assembled sofa look
- as one piece.
  Seat surface in textilene straps, UV-, mildew- and rot resistant. Each strap is individually connected, allowing easy remplacement