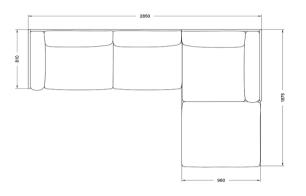

| DIMENSIONS |          |
|------------|----------|
| Width (W)  | 286.0 cm |
| Depth (D)  | 188.0 cm |
|            |          |

## NATAL ALU sofa

|  | Height (H) 60.0 cm | Depth (D)         80.0 cm           Height (H)         60.0 cm | Seat height with cushion (SHC) | 42.0 cm |
|--|--------------------|----------------------------------------------------------------|--------------------------------|---------|
|--|--------------------|----------------------------------------------------------------|--------------------------------|---------|

| DIMENSIONS 05803               |          |
|--------------------------------|----------|
| Depth (D)                      | 99.0 cm  |
| Height (H)                     | 60.0 cm  |
| Seat height with cushion (SHC) | 42.0 cm  |
| Width (W)                      | 188.0 cm |
| Armrest height (AH)            | 60.0 cm  |
|                                |          |