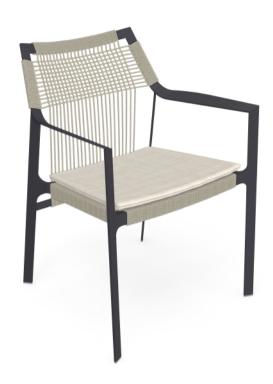

# NODI armchair

ART N° 01918

### MATERIALS

- Frame in 304 stainless steel, powdercoated with a durable polyester coating.
   Seat & backrest in Canax®, the core is made of polyester, the outside is a mix of pvc and hemp fibres.

CUSHIONS
Seat cushion: C01918SW
Dryfoam filling
COM (Customer own material):
For colours please consult our fabric colour overview