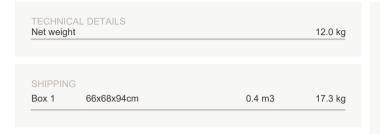

### MATERIALS

- Frame in 304 stainless steel, powdercoated with a durable polyester coating.
   Seat & backrest in Canax®, the core is made of polyester, the outside is a mix of pvc and hemp fibres.

CUSHIONS
Seat cushion: C01918SW
Dryfoam filling
COM (Customer own material):
For colours please consult our fabric colour overview