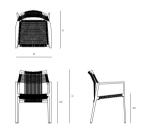

### MATERIALS

- Frame in 304 stainless steel, powdercoated with a durable polyester coating.
   Seat & backrest in Canax®, the core is made of polyester, the outside is a mix of pvc and hemp fibres.

CUSHIONS
Seat cushion: C01918SW
Dryfoam filling
COM (Customer own material):
For colours please consult our fabric colour overview