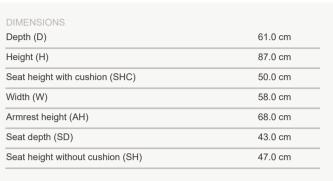

### MATERIALS

- Frame in 304 stainless steel, powdercoated with a durable polyester coating.
   Seat & backrest in Canax®, the core is made of polyester, the outside is a mix of pvc and hemp fibres.

CUSHIONS
Seat cushion: C01918SW
Dryfoam filling
COM (Customer own material):
For colours please consult our fabric colour overview