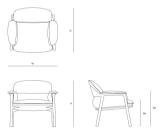

#### PROTECTIVE COVER

• Covers in PU-breathable material. Colour grey.

| DIMENSIONS                       |         |
|----------------------------------|---------|
| Depth (D)                        | 71.0 cm |
| Height (H)                       | 70.0 cm |
| Seat height with cushion (SHC)   | 44.0 cm |
| Width (W)                        | 74.0 cm |
| Armrest height (AH)              | 55.0 cm |
| Seat height without cushion (SH) | 37.0 cm |