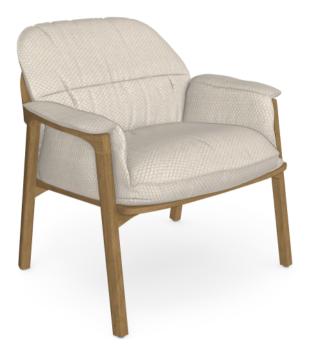

# NOMAD lounge chair

ART N° 05012

### MATERIALS

• A-grade plantation teak from East-Java, every log is handpicked during the cutting process of the tree.

CUSHIONS Seat cushion: C05012W Dryfoam filling COM (Customer own material): For colours please consult our fabric colour overview

#### PROTECTIVE COVER

• Covers in PU-breathable material. Colour grey.

| DIMENSIONS                       |         |
|----------------------------------|---------|
| Depth (D)                        | 71.0 cm |
| Height (H)                       | 70.0 cm |
| Seat height with cushion (SHC)   | 44.0 cm |
| Width (W)                        | 74.0 cm |
| Armrest height (AH)              | 55.0 cm |
| Seat height without cushion (SH) | 37.0 cm |