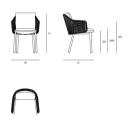

### PROTECTIVE COVER

• Covers in PU-breathable material. Colour grey.

| DIMENSIONS                       |         |
|----------------------------------|---------|
| Depth (D)                        | 66.0 cm |
| Height (H)                       | 80.0 cm |
| Seat height with cushion (SHC)   | 50.0 cm |
| Width (W)                        | 59.0 cm |
| Width (W)                        | 59.0 cm |
| Armrest height (AH)              | 67.0 cm |
| Seat height without cushion (SH) | 44.0 cm |