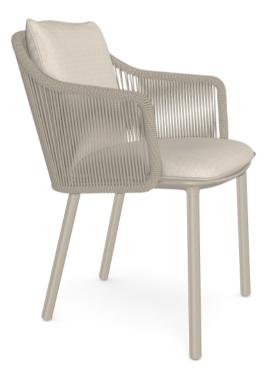

## SENJA armchair

ART N° 02318

### MATERIALS

Legs in powdercoated aluminium or teak.
Weave in hemp-based Canax®.

CUSHIONS Seat cushion: C02318BW Dryfoam filling COM (Customer own material): For colours please consult our fabric colour overview

CUSHIONS Seat cushion: C02318SW Dryfoam filling COM (Customer own material): For colours please consult our fabric colour overview