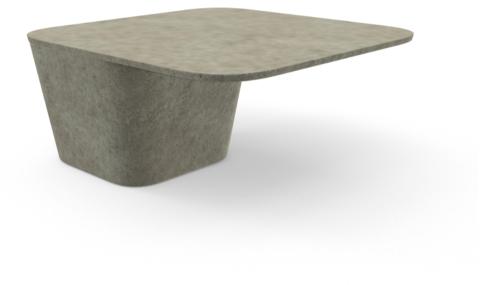

### TAO coffee table

ART N° 01682

### MATERIALS

• Lightened concrete is a mix of mineral granulates and organic fibres without resins. Unlike ordinary concrete, it doesn't contain gravel which makes it a lot lighter. The lightened concrete is coloured in the mass, with a subtle variation of shades, unique to every table. Each furniture piece is hand-finished by an Italian craftsman, giving it a unique patina and a smooth surface texture.