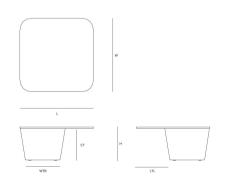

| DIMENSIONS |         |  |
|------------|---------|--|
| Length (L) | 80.0 cm |  |
| Width (W)  | 80.0 cm |  |
| Height (H) | 37.0 cm |  |
| Height (H) | 37.0 cm |  |