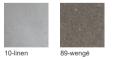

to every table. Each furniture piece is hand-finished by an Italian craftsman, giving it a unique patina and a smooth surface texture.

# TRIBÙ

## TAO coffee table

| TECHNICAL DETA<br>Net weight | ILS      |         | 59.6 kg  |
|------------------------------|----------|---------|----------|
| SHIPPING<br>Box 1            | 58x59x48 | 0.16 m3 | 38.35 kg |
| Box 2                        | 89x90x9  | 0.07 m3 | 24.65 kg |
| Box 3 (cover)                | 36x29x9  | 0.01 m3 | 1.60 kg  |

| DIMENSIONS |         |  |
|------------|---------|--|
| Length (L) | 80.0 cm |  |
| Width (W)  | 80.0 cm |  |
| Height (H) | 37.0 cm |  |
| Height (H) | 37.0 cm |  |

#### FEATURES

assembly required

### PROTECTIVE COVER

• Covers in PU-breathable material. Colour grey.



#### COLOUR OPTIONS MATERIAL