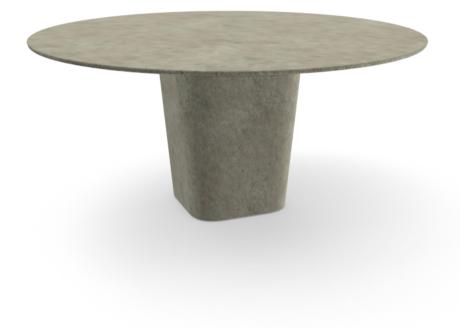

## TAO dining table

ART N° 01666

#### MATERIALS

• Lightened concrete is a mix of mineral granulates and organic fibres without resins. Unlike ordinary concrete, it doesn't contain gravel which makes it a lot lighter. The lightened concrete is coloured in the mass, with a subtle variation of shades, unique to every table. Each furniture piece is hand-finished by an Italian craftsman, giving it a unique patina and a smooth surface texture.