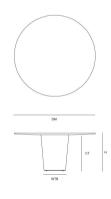

#### DIMENSIONS Clearance under table (CT) 69.0 cm Height (H) 74.0 cm Diameter (DM) 160.0 cm