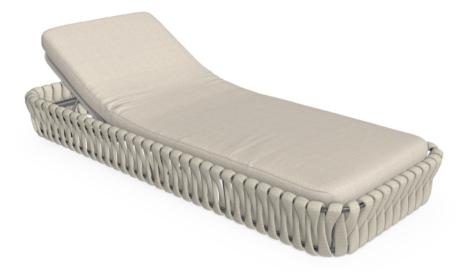

## TOSCA lounger

05340

### MATERIALS

- Frame in 304 stainless steel, powdercoated with an ultra durable
- Upholstery in braiding with EPDM foam mousse in a knitted sheath of Tricord (polyolefine) and textilene. UV-, rot and mildew resistant. Tested in Xenon tester 2500 hours, QUV tester 2500 hours and 1 year real weather test in Belgium
- and Singapore.

CUSHIONS Seat cushions Dryfoam filling COM (Customer own material): For colours please consult our fabric colour overview