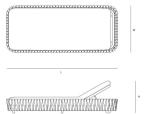

| DIMENSIONS<br>Length (L)         | 210.0 cm |  |
|----------------------------------|----------|--|
| Seat height with cushion (SHC)   | 33.0 cm  |  |
| Width (W)                        | 84.0 cm  |  |
| Seat height without cushion (SH) | 27.0 cm  |  |