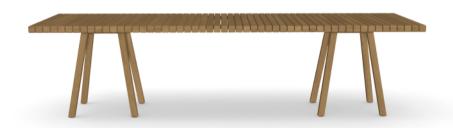

## VIS À VIS dining table

ART N° 01753

#### MATERIALS

- Frame in plantation teak from East-Java, every part is handpicked during the cutting process of the tree.
  Hardware in 316L electropolished stainless steel.
  Tabletops of 99 x 99 cm can be attached to each other with 304L powdercoated stainless steel support bars to create the table length of your liking.

| DIMENSIONS                 |          |  |
|----------------------------|----------|--|
| Clearance under table (CT) | 70.0 cm  |  |
| Height (H)                 | 75.0 cm  |  |
| Length (L)                 | 298.0 cm |  |
| Width (W)                  | 99.0 cm  |  |