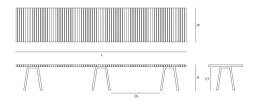

| DIMENSIONS                 |          |  |
|----------------------------|----------|--|
| Clearance under table (CT) | 70.0 cm  |  |
| Height (H)                 | 75.0 cm  |  |
| Length (L)                 | 298.0 cm |  |
| Width (W)                  | 99.0 cm  |  |