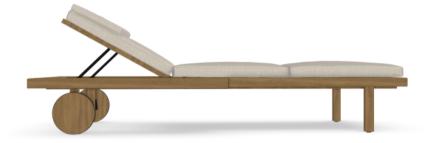

# VIS À VIS lounger

ART N° 01740

### MATERIALS

- Frame in plantation teak from East-Java, every part is handpicked during the cutting process of the tree.
  Hardware in 316L electropolished stainless steel.

CUSHIONS Seat cushion: C01740W Dryfoam filling COM (Customer own material): For colours please consult our fabric colour overview

### PROTECTIVE COVER

• Covers in PU-breathable material. Colour grey.

| DIMENSIONS                       |          |
|----------------------------------|----------|
| Length (L)                       | 205.0 cm |
| Seat height with cushion (SHC)   | 35.0 cm  |
| Width (W)                        | 107.0 cm |
| Seat height without cushion (SH) | 30.0 cm  |
| Seat width (SW)                  | 93.0 cm  |
| Total width (TW)                 | 107.0 cm |
|                                  |          |