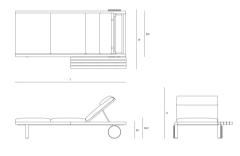

### PROTECTIVE COVER

• Covers in PU-breathable material. Colour grey.

| DIMENSIONS                       |          |
|----------------------------------|----------|
| Length (L)                       | 205.0 cm |
| Seat height with cushion (SHC)   | 35.0 cm  |
| Width (W)                        | 107.0 cm |
| Seat height without cushion (SH) | 30.0 cm  |
| Seat width (SW)                  | 93.0 cm  |
| Total width (TW)                 | 107.0 cm |
|                                  |          |