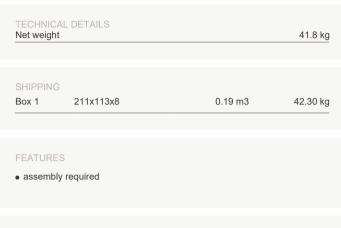

### MATERIALS

- Frame in plantation teak from East-Java, every part is handpicked during the cutting process of the tree.
  Hardware in 316L electropolished stainless steel.

CUSHIONS Seat cushion: C01740W Dryfoam filling COM (Customer own material): For colours please consult our fabric colour overview

### PROTECTIVE COVER

• Covers in PU-breathable material. Colour grey.

| DIMENSIONS                       |          |
|----------------------------------|----------|
| Length (L)                       | 205.0 cm |
| Seat height with cushion (SHC)   | 35.0 cm  |
| Width (W)                        | 107.0 cm |
| Seat height without cushion (SH) | 30.0 cm  |
| Seat width (SW)                  | 93.0 cm  |
| Total width (TW)                 | 107.0 cm |
|                                  |          |