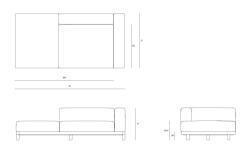

| Depth (D)                        | 99.0 cm  |
|----------------------------------|----------|
| Height (H)                       | 63.0 cm  |
| Seat height with cushion (SHC)   | 41.0 cm  |
| Vidth (W)                        | 198.0 cm |
| Seat height without cushion (SH) | 18.0 cm  |