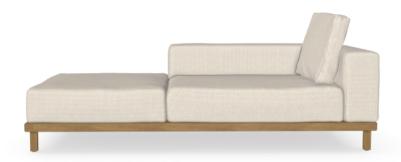

## VIS À VIS meridienne

ART N° 01704

### MATERIALS

- Frame in plantation teak from East-Java, every part is handpicked during the cutting process of the tree.
  Hardware in 316L electropolished stainless steel.

| Depth (D)                        | 99.0 cm  |
|----------------------------------|----------|
| Height (H)                       | 63.0 cm  |
| Seat height with cushion (SHC)   | 41.0 cm  |
| Vidth (W)                        | 198.0 cm |
| Seat height without cushion (SH) | 18.0 cm  |