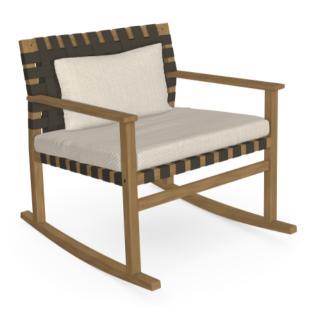

## VIS À VIS rocking chair

01713

#### MATERIALS

- Frame in plantation teak from East-Java, every part is handpicked during the cutting process of the tree.
  Seat & back in plaited Canax® straps (polyester coated with a mix of solution dyed PVC and natural hemp). UV-, rot and mildew resistant.
  Hardware in 316L electropolished stainless steel.