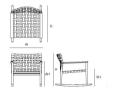

# VIS À VIS rocking chair

| DIMENSIONS<br>Depth (D)          | 82.0 cm  |
|----------------------------------|----------|
| Deptil (D)                       | 02.0 011 |
| Height (H)                       | 75.0 cm  |
| Seat height with cushion (SHC)   | 41.0 cm  |
| Width (W)                        | 62.0 cm  |
| Armrest height (AH)              | 56.0 cm  |
| Seat depth (SD)                  | 58.0 cm  |
| Seat height without cushion (SH) | 36.0 cm  |