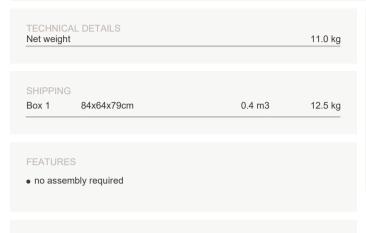

# VIS À VIS rocking chair

| DIMENSIONS<br>Depth (D)          | 82.0 cm  |
|----------------------------------|----------|
| Deptil (D)                       | 02.0 011 |
| Height (H)                       | 75.0 cm  |
| Seat height with cushion (SHC)   | 41.0 cm  |
| Width (W)                        | 62.0 cm  |
| Armrest height (AH)              | 56.0 cm  |
| Seat depth (SD)                  | 58.0 cm  |
| Seat height without cushion (SH) | 36.0 cm  |

#### PROTECTIVE COVER

• Covers in PU-breathable material. Colour grey.