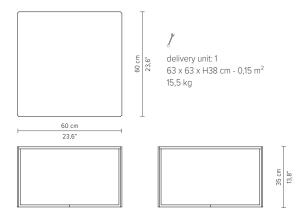

# NATAL ALU X TABLES

**TECHNICAL DRAWINGS** 

06176 Coffee table high dia 35 cm / 13.75"

06180 Coffee table low 40 x 40 cm / 15.75" x 15.75"

06182 Coffee table low 60 x 60 cm / 23.50" x 23.50"

 $<sup>^{\</sup>ast}$  Appearances, measurements and weights may slightly differ from reality.