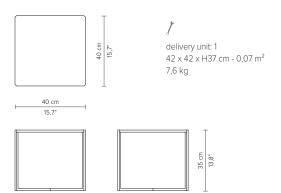

# NATAL ALU X TABLES

**TECHNICAL DRAWINGS** 

06176 Coffee table high dia 35 cm / 13.75"

06180 Coffee table low 40 x 40 cm / 15.75" x 15.75"

06182 Coffee table low 60 x 60 cm / 23.50" x 23.50"

 $<sup>^{\</sup>ast}$  Appearances, measurements and weights may slightly differ from reality.