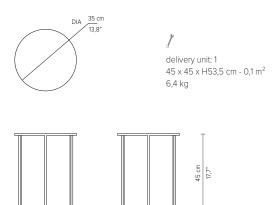

# NATAL ALU X TABLES

**TECHNICAL DRAWINGS** 

06176 Coffee table high dia 35 cm / 13.75"

06180 Coffee table low 40 x 40 cm / 15.75" x 15.75"

06182 Coffee table low 60 x 60 cm / 23.50" x 23.50"

 $<sup>^{\</sup>ast}$  Appearances, measurements and weights may slightly differ from reality.