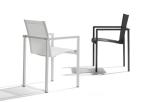

# NATAL ALU STUDIO SEGERS

#### **DESCRIPTION**

An angular frame with a curved seat that seems to float. The Natal Alu collection combines functionality with impeccable class and a strong charisma. At the same time the rounded corners of the armrests give this collection a soft look. This is a chair that will never go out of fashion, with a seating comfort that is one of the best.

#### MATERIALS

- Frame: Aluminium, powdercoated with durable polyester powdercoating
- Hardware: 316L electropolished stainless steel
- Seat: Batyline®