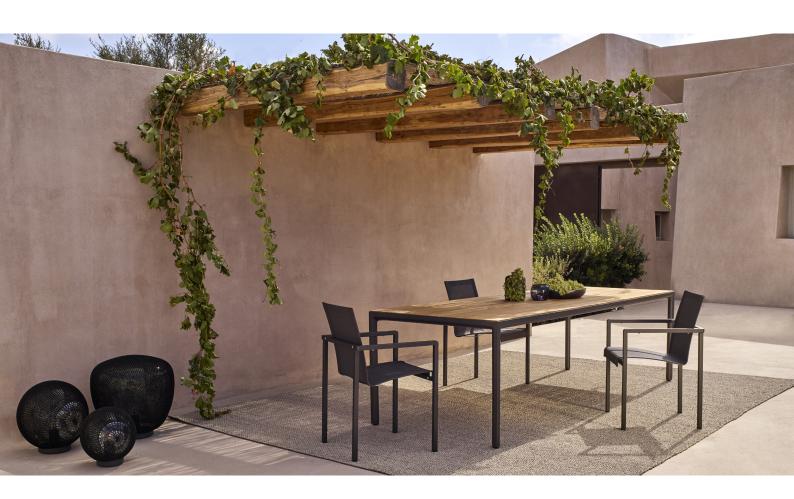

# NATAL ALU STUDIO SEGERS

#### **DESCRIPTION**

An angular frame with a curved seat that seems to float. The Natal Alu collection combines functionality with impeccable class and a strong charisma. At the same time the rounded corners of the armrests give this collection a soft look. This is a chair that will never go out of fashion, with a seating comfort that is one of the best.

#### **COLOURS FRAME & BATYLINE**

89-Wengé

TRIBÙ