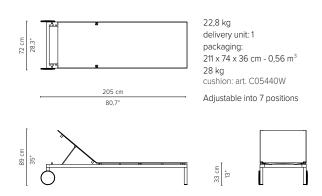

## 05940-x-x Adjustable lounger

20.1"

 $<sup>^{\</sup>ast}$  Appearances, measurements and weights may slightly differ from reality.