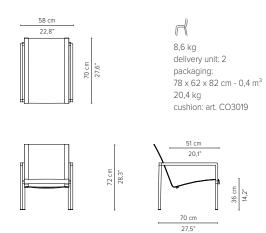

with impeccable class and a strong charisma. At the same time the rounded corners of the armrests give this collection a soft look. This is a chair that will never go out of fashion, with a seating comfort that is one of the best.

#### MATERIALS

- Frame: Aluminium, powdercoated with durable polyester powdercoating
- Hardware: 316L electropolished stainless steel
- Seat: Batyline®

#### **CUSHIONS**

Filling in dryfoam which has an open cell structure, so air can circulate freely. Water passes through the filling, but dries quickly thanks to the large open pores, substantially inhibiting fungal growth. Fabrics available in category D, E & F.

#### **COLOURS FRAME & BATYLINE**

89-Wengé

TRIBÙ

# NATAL ALU

### **TECHNICAL DRAWINGS**

#### 05918-x-x Armchair



### 05912-x-x Lounge chair



## 05940-x-x Adjustable lounger



20.1"

 $<sup>^{\</sup>ast}$  Appearances, measurements and weights may slightly differ from reality.

# NATAL ALU

#### PROTECTION COVERS

For each item a cover is available that protects the furniture against dirt. These covers in grey colour are made of PU coated polyester which is water-repellent and UV-resistant. Thanks to their excellent breathable qualities the covers reduce condensation and heat build-up, helping to prevent the formation of mold and mildew. Nevertheless, they are not 100% waterproof. Always make sure that furniture, cushions and covers are completely dry before covering furniture.

#### **MAINTENANCE**

#### Frame

Clean the aluminium frame with tap water and a PH neutral soap. For stubborn stains, use Aluminium Cleaner. We advi