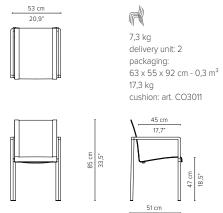

ection combines functionality with impeccable class and a strong charisma. At the same time the rounded corners of the armrests give this collection a soft look. This is a chair that will never go out of fashion, with a seating comfort that is one of the best.

#### MATERIALS

- Frame: Aluminium, powdercoated with durable polyester powdercoating
- Hardware: 316L electropolished stainless steel
- Seat: Batyline®

#### **CUSHIONS**

Filling in dryfoam which has an open cell structure, so air can circulate freely. Water passes through the filling, but dries quickly thanks to the large open pores, substantially inhibiting fungal growth. Fabrics available in category D, E & F.

#### **COLOURS FRAME & BATYLINE**

89-Wengé

TRIBÙ

# NATAL ALU

### **TECHNICAL DRAWINGS**

#### 05918-x-x Armchair



### 05912-x-x Lounge chair



## 05940-x-x Adjustable lounger



20.1"

 $<sup>^{\</sup>ast}$  Appearances, measurements and weights may slightly differ from reality.

# NATAL ALU

#### PROTECTION COVERS

For each item a cover is available that protects the furniture against dirt. These covers in grey colour are made of PU coated polyester which is water-repellent and UV-resistant. Thanks to their excellent breathable qualities the covers reduce condensation and heat build-up, helping to prevent the formation of mold and mildew. Nevertheless, they are not 100% waterproof. Always make sure that furniture, cushions and covers are completely dry before covering furniture.

#### **MAINTENANCE**

#### Frame

Clean the aluminium frame with tap water and a PH neutral soap. For stubborn stains,